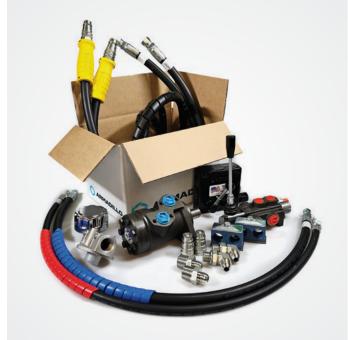

## **DELIVER**

The kit is delivered fully packaged, capped, cleaned, labelled, and ready to be fitted to your machine